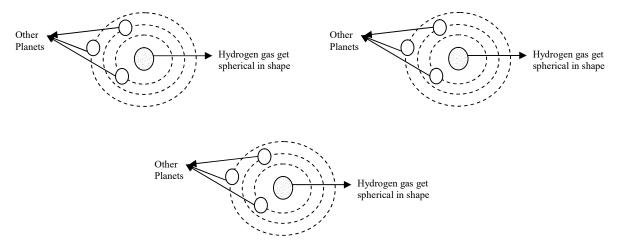

### **FORMED MANY SUN FAMILIES:**

These many sun families are called galaxy. If one galaxy is formed the total above said phenomena is occurred. Hence so many big bangs are burst in one galaxy. At present also a small mass are bursting in every galaxy until they will exit while formation of planets the planets are released a hot gas like hydrogen and other gases.