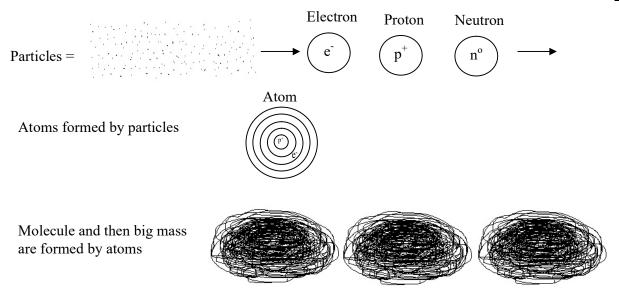

Before origin of universe, the particles are irregularly moved from one place to another place with light velocity. So that the particles are have wave nature also some particles are having positive charge, some particles are negative and some of the particles are neutral charge. The distance of these particles are very more. After some years the particles are changed as electrons, protons & neutrons and formed atoms (elements).

At that time the temperate is very high so the atoms are in existing state. In this condition the atoms are react with another atom this phenomena is continuously going an and finally so many big liquid mass are formed in the universe the distance of these mass are very long. In this mass many reactions are occurred hence after some years the mass are burst with big sound so the liquid mass are spread in the space. While the mass are burst the temperate is more than one lakh degree celsius. In present days this is called big bang theory.