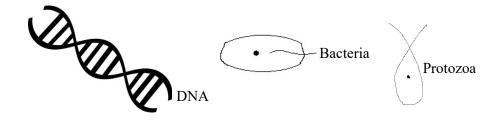

## **ORIGIN OF LIFE ON THE EARTH:**

At the time of origin of earth the elements like oxygen, hydrogen, carbon, nitrogen, phosphorus, sulphur are combined and form different structures of DNA. The DNA is nothing but life. This DNA is 1<sup>st</sup> life on the earth. This DNA is arrange a thin layer around it. Gradually small virus, bacteria and small protozoa animals are formed after so many years later the plants and big animals are developed in evolution. Different animals and plants are developed by the different structure of DNA.