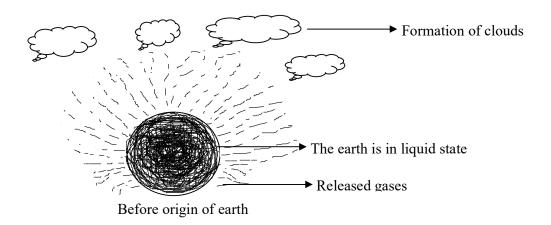

#### **THE EARTH:**

Oh wonder, the earth is beautiful planet in the universe. When the big mass is burse the small pieces are spread in the space. In that pieces one of the piece is earth. At the time of origin of earth the earth is very hot fire sphere and liquid in state.

Gradually the earth was cool and changed to solid when the earth is cool so many gasses were released from the earth like  $O_2$ ,  $H_2$ ,  $N_2$ ,  $N_3$ ,  $N_4$ ,  $N_4$ ,  $N_5$ ,  $N_6$ , etc., these gases formed a high density of clouds so the clouds are cool and change to liquid hence, the rainfalls are continuously occurred. Later the earth was cool to minus degrees.