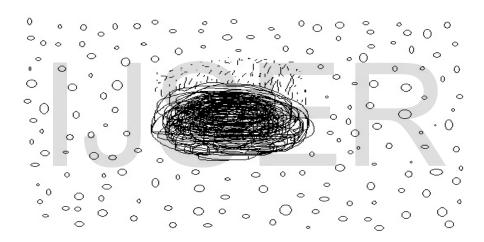

At that time the temperate is very high so the atoms are in existing state. In this condition the atoms are react with another atom this phenomena is continuously going an and finally so many big liquid mass are formed in the universe the distance of these mass are very long. In this mass many reactions are occurred hence after some years the mass are burst with big sound so the liquid mass are spread in the space. While the mass are burst the temperate is more than one lakh degree celsius. In present days this is called big bang theory.

Liquid mass with heavy temperature