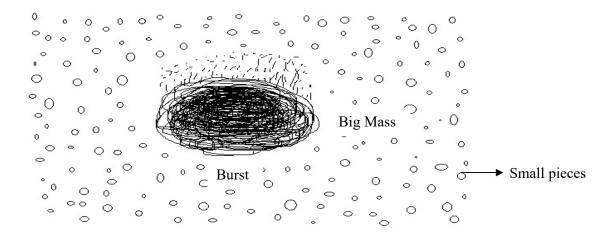

At that time the temperate is very high so the atoms are in existing state. In this condition the atoms are react with another atom this phenomena is continuously going an and finally so many big liquid mass are formed in the universe the distance of these mass are very long. In this mass many reactions are occurred hence after some years the mass are burst with big sound so the liquid mass are spread in the space. While the mass are burst the temperate is more than one lakh degree celsius. In present days this is called big bang theory.

#### ORIGIN OF SUN STARS & PLANETS AND ALSO GALAXY:

While bursting the liquid mass the pieces of liquid mass were irregularly spreading in the space. In that time the pieces are gradually loss the energy (heat) and change to solid get some gravitational forces between them then revolving. The gas (heat energy) was released from the hot mass. This gas mostly contain hydrogen. This hydrogen gas is very lesser wait hence this gas is go away form the pieces mass before getting the gravitational force between the pieces of mass. The density of hydrogen gas is very more we can't imagination when the gravitational force was formed between pieces of mass the hydrogen gas dungeon in this gravitational force. Hence the gas get a spherical in shape. Now this spherical shape gases are called stars and sun. Sun also a big star.

So many liquid mass were burst hence pieces of liquid mass are spread throughout the space irregularly. Any liquid try to get occupy the small space so the above said liquid pieces have spherical in shape. Now this liquid pieces are called planets. Thus so many planets and stars are formed in the universe. Every star dungeon some force of planets these planets are revolving around the star hence every star is get having spherical in shape. The above said group of planets, stars, etc..., are now called galaxy. Every big mass are group of mass are formed a galaxy after burst.