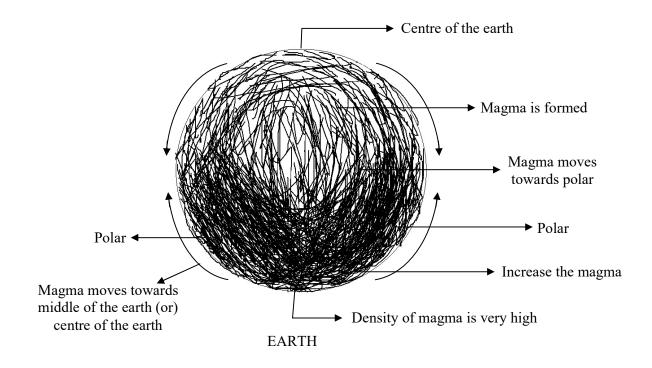

#### **THE MAGMA:**

The middle of the earth is mostly contain liquid magma. At present days the temperature is gradually increased on centre of earth from one year to next due to pollution so the soil which is nearly to magma is dissolve in the magma hence the magma is gradually increased in the earth then the density of magma is slowly increased so the increased magma is slowly moves towards polars of the earth. At this time the small earth quakes are formed but the humans are not physically identify because the earth quakes are measured on rector scale is maximum 0.9 to 3 below. When the magma is moves towards polars of the earth then the density of magma is very more at polars so again the magma moves from polar to middle of the earth. At this time the big earth quakes are formed i.e., more than 6 on the rector scale. These earth quakes are more dangerous to survive of Human and all living organisms.