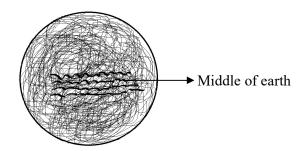

#### **EARTH QUAKES**

The middle of the earth mostly contain magma i.e., all metals and all substances are in liquid state. If the density of magma is increased than the magma moved towards low density hence the earth is shaking i.e., called earth quake. The temperature is gradually increased on the earth due to pollution, when the temperature is increased then the density of magma will be increased. So the earth quakes are frequently occurred. If the earth quakes are frequently occurred perhaps the earth change its orbit so we should save the earth.

#### **THE MAGMA:**

The middle of the earth is mostly contain liquid magma. At present days the temperature is gradually increased on centre of earth from one year to next due to pollution so the soil which is nearly to magma is dissolve in the magma hence the magma is gradually increased in the earth then the density of magma is slowly increased so the increased magma is slowly moves towards polars of the earth. At this time the small earth quakes are formed but the humans are not physically identify because the earth quakes are measured on rector scale is maximum 0.9 to 3 below. When the magma is moves towards polars of the earth then the density of magma is very more at polars so again the magma moves from polar to middle of the earth. At this time the big earth quakes are formed i.e., more than 6 on the rector scale. These earth quakes are more dangerous to survive of Human and all living organisms.