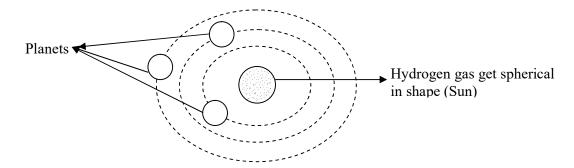

So many liquid mass were burst hence pieces of liquid mass are spread throughout the space irregularly. Any liquid try to get occupy the small space so the above said liquid pieces have spherical in shape. Now this liquid pieces are called planets. Thus so many planets and stars are formed in the universe. Every star dungeon some force of planets these planets are revolving around the star hence every star is get having spherical in shape. The above said group of planets, stars, etc..., are now called galaxy. Every big mass are group of mass are formed a galaxy after burst.

The planets are butting for arrangement of particular place in the space until formation of gravitational force. After some years they have revolving in the particular ways i.e., called orbits. Thus so many sun families are formed in the space. No doubt the entire universe is formed from the atoms became the planetary model is similar to atomic model.