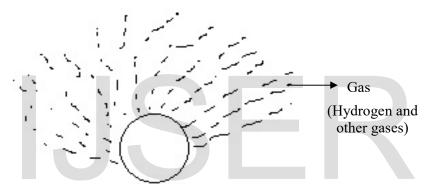

#### ORIGIN OF SUN STARS & PLANETS AND ALSO GALAXY:

While bursting the liquid mass the pieces of liquid mass were irregularly spreading in the space. In that time the pieces are gradually loss the energy (heat) and change to solid get some gravitational forces between them then revolving. The gas (heat energy) was released from the hot mass. This gas mostly contain hydrogen. This hydrogen gas is very lesser wait hence this gas is go away form the pieces mass before getting the gravitational force between the pieces of mass. The density of hydrogen gas is very more we can't imagination when the gravitational force was formed between pieces of mass the hydrogen gas dungeon in this gravitational force. Hence the gas get a spherical in shape. Now this spherical shape gases are called stars and sun. Sun also a big star.