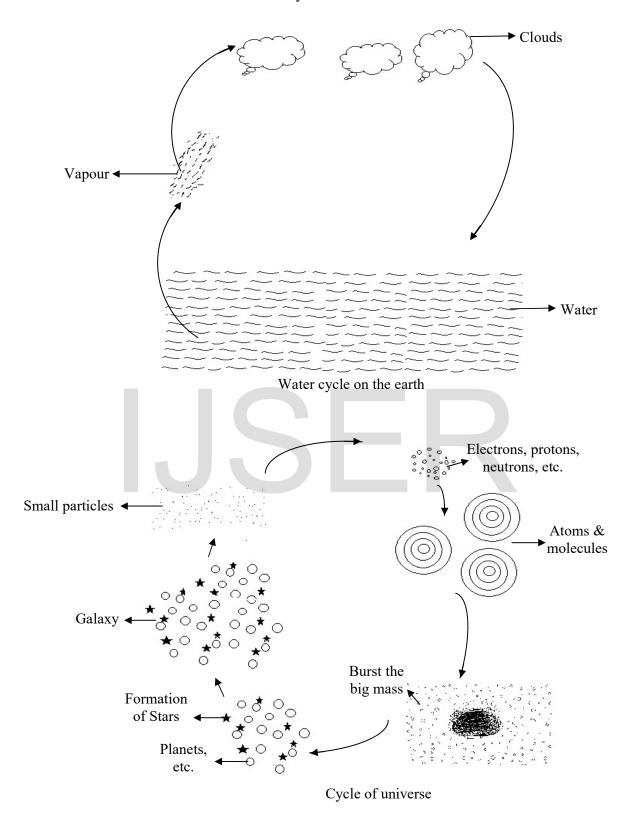

### **CYCLE OF UNIVERSE:**

Formation of universe is also one cycle like water circle on the earth.

Some crores of years later the every galaxy will be change to its 1<sup>st</sup> stage i.e., small particles as shown in the above figure.

#### **ORIGIN OF UNIVERSE:**

- 1) What is universe.
- 2) How it is origin.

Before origin of universe, the entire space (universe) is having a minute particles (like dust) that particles are smaller than compare to electrons and protons. Before origin of universe is showing look like a smog. A diagram is furnished below.

Before origin of universe, the particles are irregularly moved from one place to another place with light velocity. So that the particles are have wave nature also some particles are having positive charge, some particles are negative and some of the particles are neutral charge. The distance of these particles are very more. After some years the particles are changed as electrons, protons & neutrons and formed atoms (elements).

At that time the temperate is very high so the atoms are in existing state. In this condition the atoms are react with another atom this phenomena is continuously going an and finally so many big liquid mass are formed in the universe the distance of these mass are very long. In this mass many reactions are occurred hence after some years the mass are burst with big sound so the liquid mass are spread in the space. While the mass are burst the temperate is more than one lakh degree celsius. In present days this is called big bang theory.

#### ORIGIN OF SUN STARS & PLANETS AND ALSO GALAXY:

While bursting the liquid mass the pieces of liquid mass were irregularly spreading in the space. In that time the pieces are gradually loss the energy (heat) and change to solid get some gravitational forces between them then revolving. The gas (heat energy) was released from the hot mass. This gas mostly contain hydrogen. This hydrogen gas is very lesser wait hence this gas is go away form the pieces mass before getting the gravitational force between the pieces of mass. The density of hydrogen gas is very more we can't imagination when the gravitational force was formed between pieces of mass the hydrogen gas dungeon in this gravitational force. Hence the gas get a spherical in shape. Now this spherical shape gases are called stars and sun. Sun also a big star.

So many liquid mass were burst hence pieces of liquid mass are spread throughout the space irregularly. Any liquid try to get occupy the small space so the above said liquid pieces have spherical in shape. Now this liquid pieces are called planets. Thus so many planets and stars are formed in the universe. Every star dungeon some force of planets these planets are revolving around the star hence every star is get having spherical in shape. The above said group of planets, stars, etc..., are now called galaxy. Every big mass are group of mass are formed a galaxy after burst.

The planets are butting for arrangement of particular place in the space until formation of gravitational force. After some years they have revolving in the particular ways i.e., called orbits. Thus so many sun families are formed in the space. No doubt the entire universe is formed from the atoms became the planetary model is similar to atomic model.